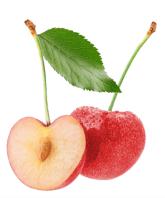

## A rosy-red cherry with a hint of strawberry sweetness.

Strawberry cherries have rosy, bright red skin with light freckles all over, resembling the skin of a strawberry.

- Vibrant, bright red cherries with a creamy, pale center.
- Ruby red with distinctive light freckles
- Available for a limited time only!