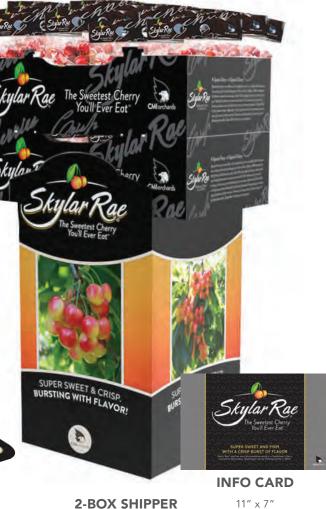

**2-BOX SHIPPER** Ships with clamshells or pouch bags 24 3/8" L x 16 1/2" W x 24" H

Skylar Rae<sup>®</sup> is a trademark of Tip Top Orchards, LLC.

CMI Orchards LLC 2525 Euclid Ave, Wenatchee, WA 98801 www.cmiorchards.com