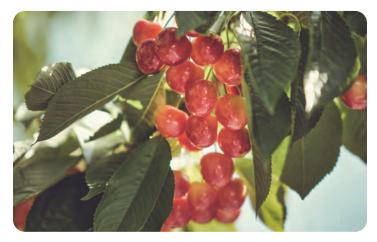

## Super sweet and firm with a crisp burst of flavor

Skylar Rae<sup>®</sup> cherries were discovered growing in a sweetheart cherry orchard in Wenatchee, Washington by the Toftness family in 2004. They are big, bright, blushing and sweet as can be. Simply bursting with flavor.