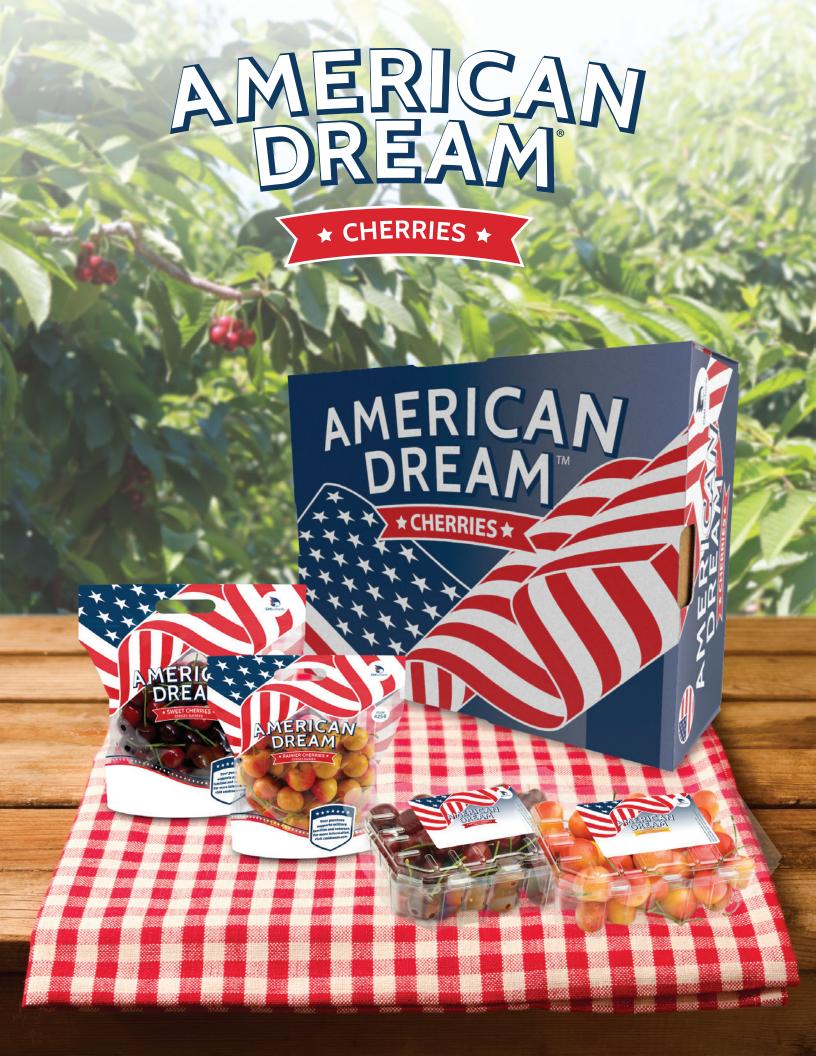

Our American Dream® label was created to show support of military families, veterans, and patriots of our great nation. Get behind this feel-good program, give back to your communities and stir up excitement in-store.

**Bulk Cartons** 

Info Card

11" x 7" • Double-Sided

**Pouch Bags** 

Red or Rainier cherries

## Clamshells

Red or Rainier cherries

## 2-Box Shipper Display

Ships with clamshells or pouch bags 24  $^{3}$ /s" L x 16  $^{1}$ /2" W x 24" H TI-5 / HI-5 / Pallet-25

CMI Orchards LLC 2525 Euclid Ave, Wenatchee, WA 98801 www.cmiorchards.com Call your CMI sales rep to place an order! (509) 663-1955