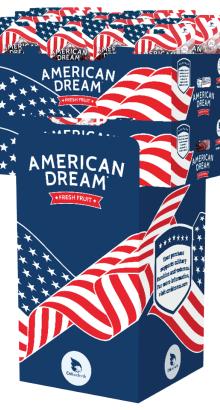

Our American Dream® label was created to show support of military families, veterans, and patriots of our great nation. Get behind this feel-good program, give back to your communities and stir up excitement in-store.

**Bulk Cartons** 

Info Card

11" x 7" • Double-Sided

**Pouch Bags** 

Red or Rainier cherries