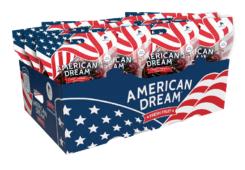

## 2-Box Shipper Display

Ships with clamshells or pouch bags 24  $^{3}$ /s" L x 16  $^{1}$ /2" W x 24" H TI-5 / HI-5 / Pallet-25

CMI Orchards LLC 2525 Euclid Ave, Wenatchee, WA 98801 www.cmiorchards.com Call your CMI sales rep to place an order! (509) 663-1955